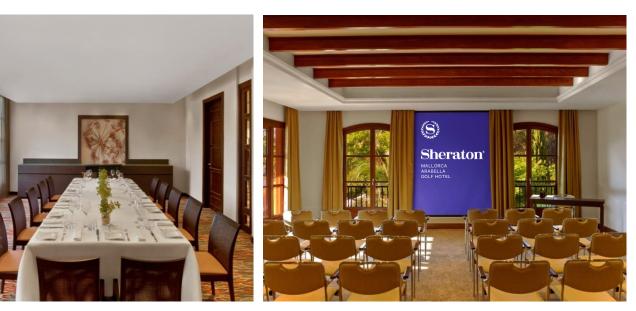

#### 2 Meeting Rooms

- Total of 2 break out rooms
- 25 persons (cabaret style)
- 45 persons maximum capacity
- Natural daylight
- Direct access to private terrace