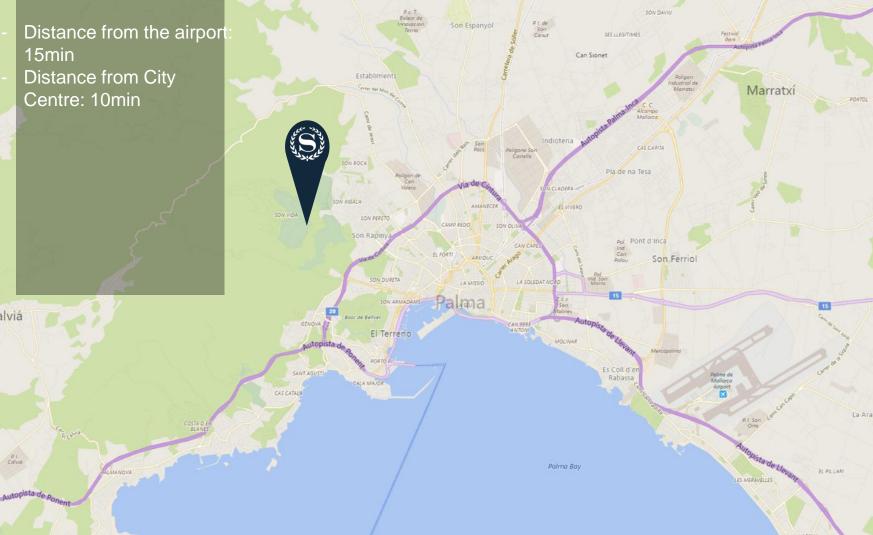

#### Sheraton Mallorca Arabella Golf Hotel MALLORCA, SPAIN

- Distance from the airport 15min
- **Distance from City** Centre: 10min

Calviá

R L Calvià

SANTA PONÇA

Active - 4 Golf courses with 63 holes around the hotel; open all year long