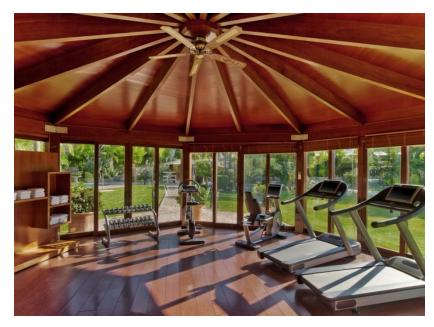

d suites including Sheraton Sweet Sleeper® Bed

Superior Room - 24 m<sup>2</sup> to 30



Junior Suite - 40 m<sup>2</sup> to 45





Hole In One Suite - 100 m<sup>2</sup>





#### 2 Meeting Rooms



- Total of 2 break out rooms
- 25 persons (cabaret style)
- 45 persons maximum capacity
- Natural daylight
- Direct access to private terrace

#### Restaurants

#### Es Carbó



- European cuisine prepared with seasonal products
- Open for breakfast and dinner

#### La Bodega del Green



- Typical Spanish tapas restaurant in a bodega ambience
- Open for lunch and dinner

#### Shine Spa

First Shine Spa for a Sheraton in a European Resort with Signature Treatments featuring exclusive products of Spanish brand Germaine de Cappuccini.



#### Sheraton Mallorca Arabella Golf Hotel

#### Fitness



#### Kids Club



#### Sheraton Mallorca Arabella Golf Hotel MALLORCA, SPAIN



### **Contact and Additional Information**

Website www.sheratonmallorcagolfhotel.com

Email

sales.mallorca@marriott.com

Phone

0034 971 606 121



#### Sheraton<sup>®</sup>

MALLORCA ARABELLA GOLF HOTEL

Please follow this <u>link</u> in order to have access to Factsheets, Pictures, Videos and General Information.