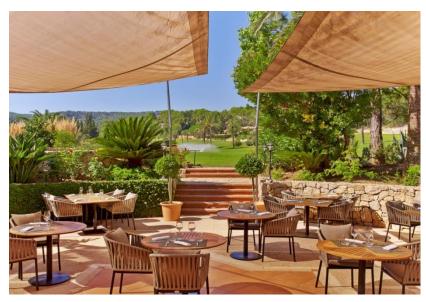

#### Restaurants

#### Es Carbó

- European cuisine prepared with seasonal products
- Open for breakfast and dinner

#### La Bodega del Green

- Typical Spanish tapas restaurant in a bodega ambience
- Open for lunch and dinner